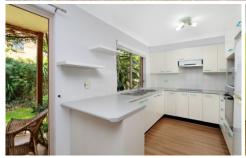

## 11/6A Ingleby Street Oatlands NSW

- Single level villa situated at the back of a leafy complex
- Two good sized bedrooms with built-ins
- Updated kitchen with ample cupboard space
- Large combined lounge and dining area with floorboards throughout
- Modern bathroom with separate toilet
- Internal laundry plus air conditioning
- Single lock up garage with visitors parking available
- Generous rear yard with a pool in the complex
- Furnishing options available