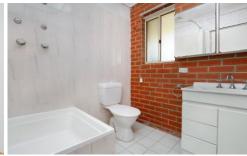

## 30A Mitchell Street Lalor Park NSW

- Updated one bedroom granny flat with wardrobe
- Separate lounge and dining room with floorboards and air conditioning
- Modern eat in kitchen was stainless steel appliances
- Neat bathroom plus separate laundry
- Separate hobbies room/storage room/home office
- Off street parking with water usage included
- Large rear outdoor area with storage shed