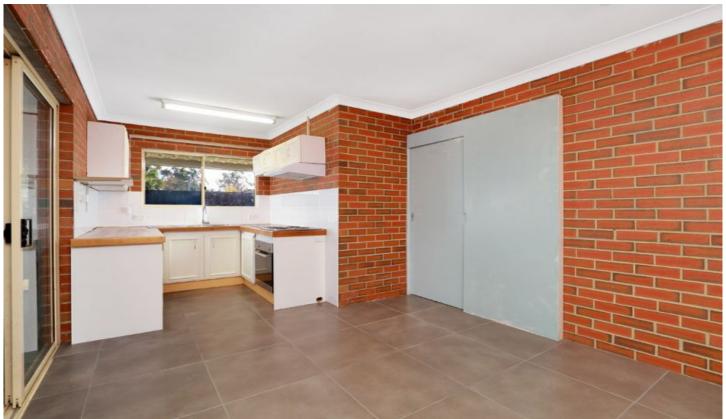

## 30A Mitchell Street Lalor Park NSW

- Updated one bedroom granny flat with wardrobe
- Separate lounge and dining room with floorboards and air conditioning
- Modern eat in kitchen was stainless steel appliances
- Neat bathroom plus separate laundry
- Separate hobbies room/storage room/home office
- Off street parking with water usage included
- Large rear outdoor area with storage shed