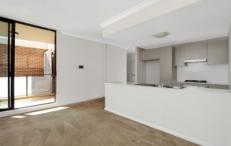

## 11/17-25 Kerrs Road Lidcombe NSW

- Two generous bedrooms both with built-ins and ensuite to main
- Two modern bathrooms
- Secure underground car space plus storage cage
- North-facing orientation provides an abundance of natural light
- Reverse cycle air-conditioning
- Open plan modern kitchen with stainless steel appliances, gas cooking and dishwasher
- High-ceilings and neutral tones throughout
- Large entertainers balcony
- 500m to Lidcombe train station, multiple bus routes, and 950m to Lidcombe Public School