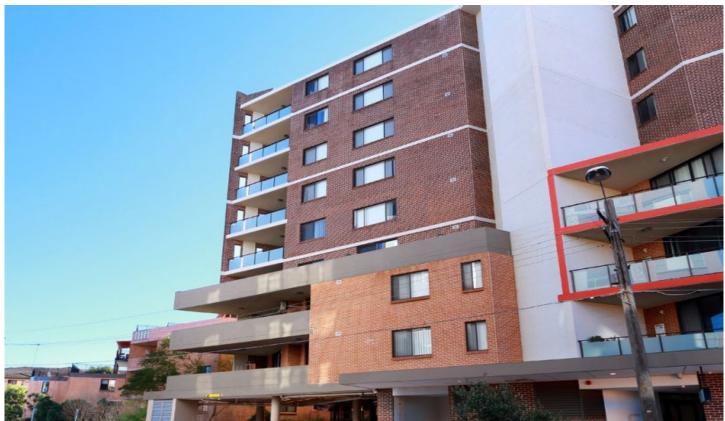

## jt | property

## 11/17-25 Kerrs Road Lidcombe NSW

- Two generous bedrooms both with built-ins and ensuite to main
- Two modern bathrooms
- Secure underground car space plus storage cage
- North-facing orientation provides an abundance of natural light
- Reverse cycle air-conditioning
- Open plan modern kitchen with stainless steel appliances, gas cooking and dishwasher
- High-ceilings and neutral tones throughout
- Large entertainers balcony
- 500m to Lidcombe train station, multiple bus routes, and 950m to Lidcombe Public School