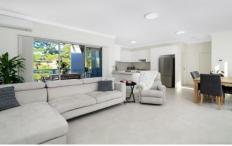

## 11/16-18 Myrtle Street Rydalmere NSW

- Top floor two bedroom apartment with District views and built-ins
- Gourmet gas kitchen with stainless steel appliances and ample cupboard space
- Large combined lounge and dining area with air-conditioning
- Stylish bathroom with double shower and high quality fittings
- Internal laundry with dryer plus large balcony and storage
- Lift access, double security car space with storage cage
- Convenient location only minutes to local Schools, Shops and transport