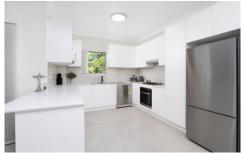

## 11/16-18 Myrtle Street Rydalmere NSW

- Top floor two bedroom apartment with District views and built-ins
- Gourmet gas kitchen with stainless steel appliances and ample cupboard space
- Large combined lounge and dining area with air-conditioning
- Stylish bathroom with double shower and high quality fittings
- Internal laundry with dryer plus large balcony and storage
- Lift access, double security car space with storage cage
- Convenient location only minutes to local Schools, Shops and transport