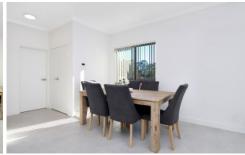

## 11/16-18 Myrtle Street Rydalmere NSW

- Top floor two bedroom apartment with District views and built-ins
- Gourmet gas kitchen with stainless steel appliances and ample cupboard space
- Large combined lounge and dining area with air-conditioning
- Stylish bathroom with double shower and high quality fittings
- Internal laundry with dryer plus large balcony and storage
- Lift access, double security car space with storage cage
- Convenient location only minutes to local Schools, Shops and transport