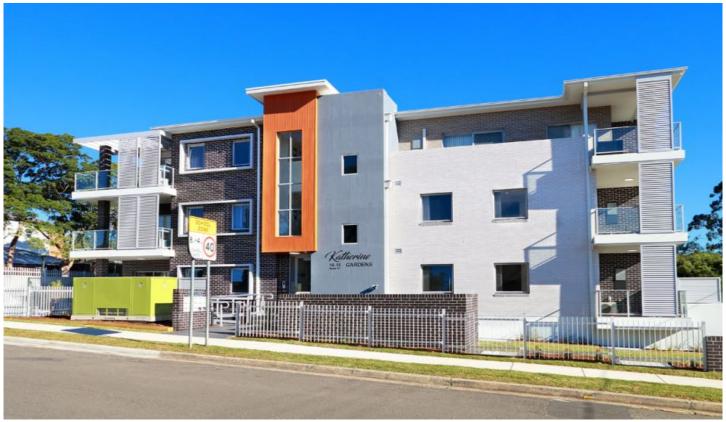

## 11/16-18 Myrtle Street Rydalmere NSW

- Top floor two bedroom apartment with District views and built-ins
- Gourmet gas kitchen with stainless steel appliances and ample cupboard space
- Large combined lounge and dining area with air-conditioning
- Stylish bathroom with double shower and high quality fittings
- Internal laundry with dryer plus large balcony and storage
- Lift access, double security car space with storage cage
- Convenient location only minutes to local Schools, Shops and transport