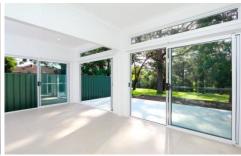

## 18A Finch Avenue Rydalmere NSW

- Large paved entertaining area
- Modern bathroom and internal laundry
- Immaculate double-sized bedrooms with built-in wardrobes
- Single car space
- Modern Caesar Stone kitchen features stainless steel appliances
- Quality locale within close proximity to local amenities
- High ceilings and neutral tones throughout
- North facing orientation provides an abundance of light throughout
- Tiled throughout, with reverse cycle air conditioning