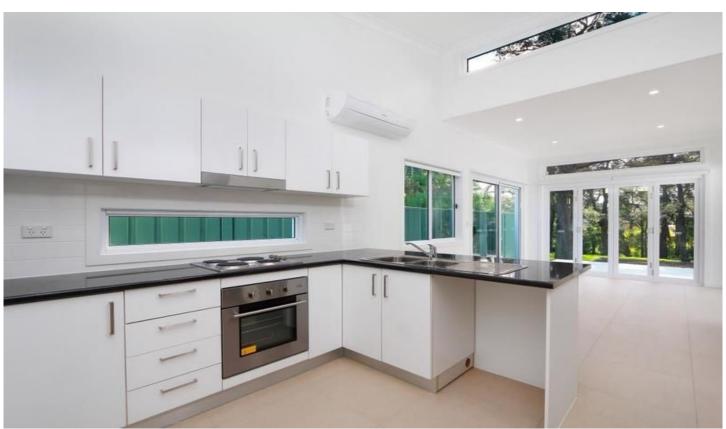

## 18A Finch Avenue Rydalmere NSW

- Large paved entertaining area
- Modern bathroom and internal laundry
- Immaculate double-sized bedrooms with built-in wardrobes
- Single car space
- Modern Caesar Stone kitchen features stainless steel appliances
- Quality locale within close proximity to local amenities
- High ceilings and neutral tones throughout
- North facing orientation provides an abundance of light throughout
- Tiled throughout, with reverse cycle air conditioning