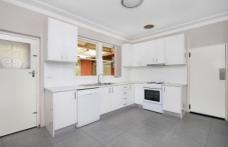

## 9 Lind Avenue Oatlands NSW

- Spacious home situated in one of Oatlands best streets
- Three large bedrooms with floorboards throughout plus separate study/4th bedroom
- Large, light filled, combined lounge and dining area
- Modern eat in kitchen with dishwasher
- Large, level rear yard complete with enclosed sunroom
- Generous laundry with 2nd w/c
- Double lock up garage
- Convenient location only minutes walk to local buses, shops and schools.