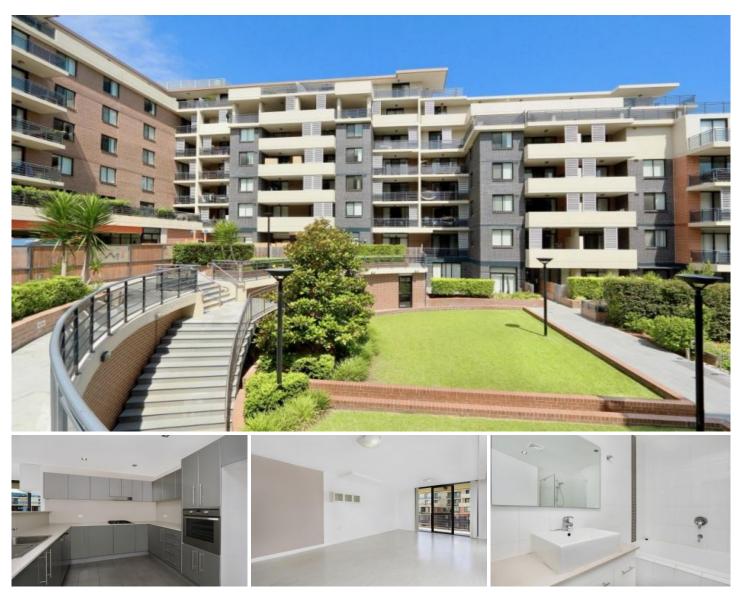

## 6213/6 Porter Street Ryde NSW

- 2 generous bedrooms - both with built-ins

- 2 modern bathrooms
- Secure underground car space

- North-facing orientation provides an abundance of natural light

- Ducted air-conditioning

- Large, modern kitchen with stainless steel appliances, ample cupboard space and quality finishes

- High-ceilings and neutral tones throughout

- Child-care centre conveniently located within the compound

- Within close proximity to Meadowbank train station, multiple bus routes, and local schools including Meadowbank Public School

View : https://www.jt-property.com.au/lease/nsw/norther n-suburbs/ryde/residential/apartment/6197483