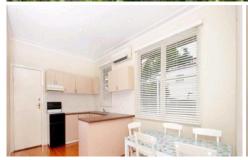

## 11 Sophie Street Telopea NSW

- Functional four bedroom home with built-ins
- Separate lounge and dining area with floorboards throughout
- Modern, spacious main bathroom
- Open plan kitchen with ample cupboard space
- Rear deck, secure level yard and laundry with additional w/c
- Split system A/C and ample storage throughout
- Single lock up garage plus off street parking
- Handy location only minutes to local schools, shops and transport