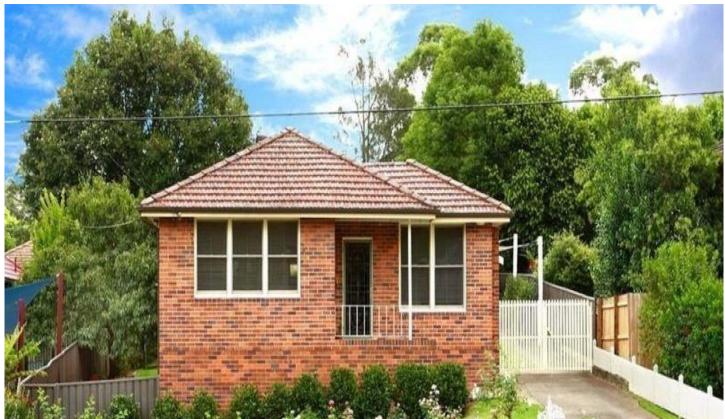

## 11 Sophie Street Telopea NSW

- Functional four bedroom home with built-ins
- Separate lounge and dining area with floorboards throughout
- Modern, spacious main bathroom
- Open plan kitchen with ample cupboard space
- Rear deck, secure level yard and laundry with additional w/c
- Split system A/C and ample storage throughout
- Single lock up garage plus off street parking
- Handy location only minutes to local schools, shops and transport