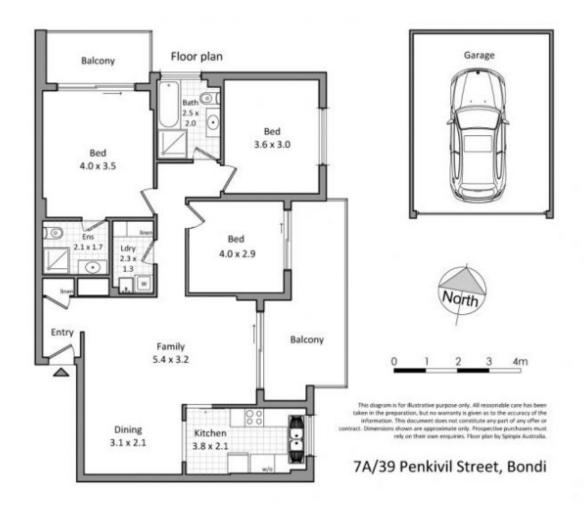

## 7A/39-41 Penkivil Street Bondi NSW

- Three double size bedrooms, two with built-ins
- Master with en-suite, private balcony overlooking Rose Bay and city skyline
- Large living areas flowing out to ocean views
- Full size updated bathroom
- Internal laundry
- Remote double lock up garage
- Short stroll to cafes, restaurants, shops and transport