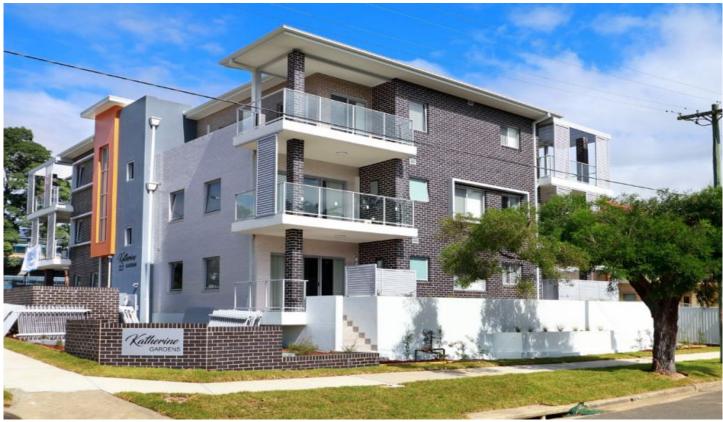

## 3/16-18 Myrtle Street Rydalmere NSW

- Three bedroom apartment with built-ins
- Modern kitchen with gas cooking and stainless steel appliances
- Open plan tiled living area with air conditioning
- Designer bathrooms with quality fixtures and fittings throughout
- Light filled interiors and neutral tones throughout
- Spacious balcony with District views and common BBQ
- Security basement parking with lift access
- Convenient location, only minutes walk to local schools, shops and transport