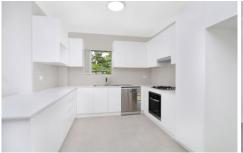

## 3/16-18 Myrtle Street Rydalmere NSW

- Three bedroom apartment with built-ins
- Modern kitchen with gas cooking and stainless steel appliances
- Open plan tiled living area with air conditioning
- Designer bathrooms with quality fixtures and fittings throughout
- Light filled interiors and neutral tones throughout
- Spacious balcony with District views and common BBQ
- Security basement parking with lift access
- Convenient location, only minutes walk to local schools, shops and transport