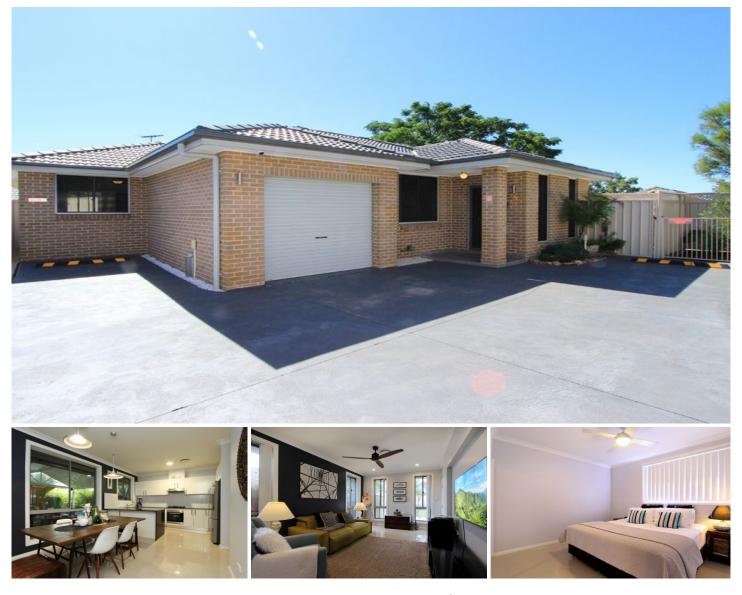

## 6/17 Fox Hills Crescent Prospect NSW

- Single level, private villa located at the back of a small complex of six

- Three bedrooms with built ins and ceiling fans
- Modern gas kitchen with stainless steel appliances
- Two bathrooms including ensuite to main

- Separate lounge and dining area with ducted A/C throughout

- Tiled throughout with ample storage

- Large rear undercover entertaining area plus internal laundry

- Single garage with internal access plus car space

- Convenient location only minutes to Metella Road Public School, local shops and transport

Disclaimer: All information contained herein is gathered from sources we believe to be reliable. However, we

View : https://www.jt-property.com.au/lease/nsw/western -sydney/prospect/residential/villa/6197463