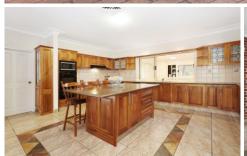

## 34 Bettington Road Oatlands NSW

- Oversized three bedroom home with downstairs office/4th bedroom ( with built-ins) and generously proportioned indoor living and entertaining areas
- Separate lounge, dining, informal and formal living areas
- Generous kitchen with granite bench tops, ample cupboard space and meals area
- Three bathrooms including ensuite to main and powder room
- Ducted air conditioning, heating, tiled and floorboards throughout
- Rear level yard
- Oversized Double auto garage plus ample off street parking
- Convenient location only minutes to Oatlands Golf Course, schools, village shops and transport