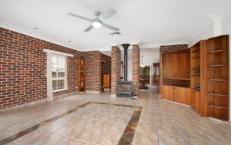

## 34 Bettington Road Oatlands NSW

- Oversized three bedroom home with downstairs office/4th bedroom ( with built-ins) and generously proportioned indoor living and entertaining areas
- Separate lounge, dining, informal and formal living areas
- Generous kitchen with granite bench tops, ample cupboard space and meals area
- Three bathrooms including ensuite to main and powder room
- Ducted air conditioning, heating, tiled and floorboards throughout
- Rear level yard
- Oversized Double auto garage plus ample off street parking
- Convenient location only minutes to Oatlands Golf Course, schools, village shops and transport