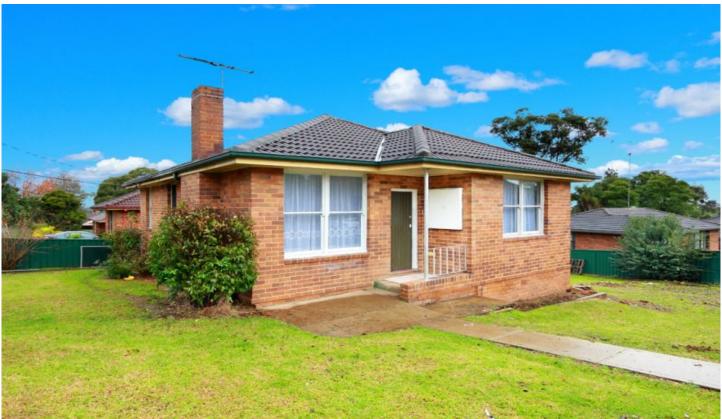

## 26 River Road Ermington NSW

- Spacious interiors, with an abundance of natural light
- Spacious bedrooms
- Separate living and dining room areas
- Well-maintained bathroom and kitchen
- Gas Cooking
- Internal laundry
- Fully fenced, low maintenance rear yard