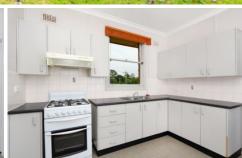

## 26 River Road Ermington NSW

- Spacious interiors, with an abundance of natural light
- Spacious bedrooms
- Separate living and dining room areas
- Well-maintained bathroom and kitchen
- Gas Cooking
- Internal laundry
- Fully fenced, low maintenance rear yard