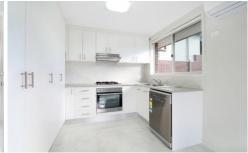

## 30A Edinburgh Avenue Carlingford NSW

- Near new family home with quality interiors
- Two generous bedrooms both with built-ins
- Well-appointed bathroom with modern finishes
- Open-plan layout with high ceilings and neutral tones
- An abundance of natural light throughout
- Modern kitchen with stainless steel appliances
- Reverse-cycle air-conditioning
- 100m to Carlingford West public, 300m to Cumberland high school and close proximity to local shops