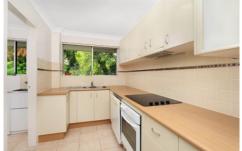

## 29/45 Victoria Road Parramatta NSW

- Freshly painted two bedroom apartment with built ins
- Spacious separate kitchen with ample cupboard space
- Large tiled combined lounge and dining area with split system  $\ensuremath{\mathsf{A/C}}$
- Generous main bathroom
- Internal laundry, additional storage and balcony
- Single lock up garage
- Only minutes walk to local schools, shops, transport, Parramatta River and dining precinct