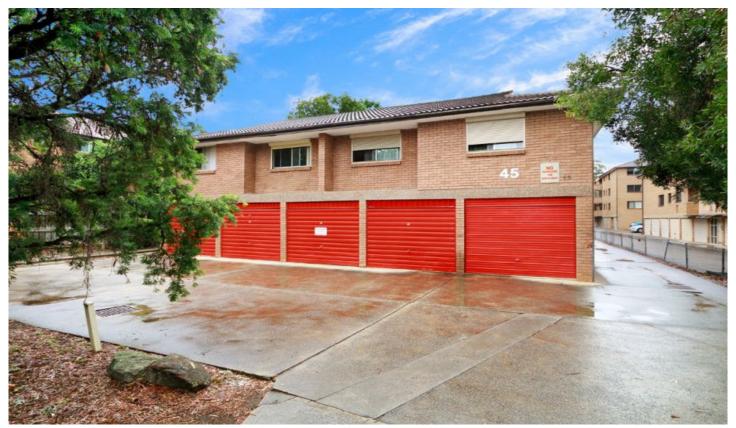

## 29/45 Victoria Road Parramatta NSW

- Freshly painted two bedroom apartment with built ins
- Spacious separate kitchen with ample cupboard space
- Large tiled combined lounge and dining area with split system  $\ensuremath{\mathsf{A/C}}$
- Generous main bathroom
- Internal laundry, additional storage and balcony
- Single lock up garage
- Only minutes walk to local schools, shops, transport, Parramatta River and dining precinct