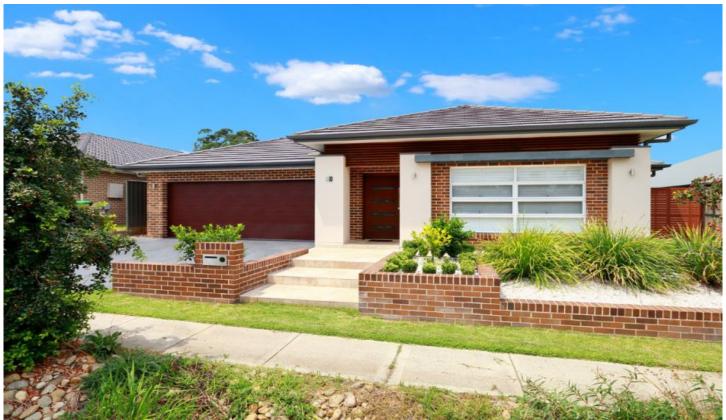

## 10 Wattleridge Crescent Kellyville NSW

- Near new family home showcases light-filled interiors of generous proportions
- Situated close to a host of amenities including local shops, cafes, schools and buses
- Bathed in an abundance of natural sunlight, neutral interiors
- Expansive layout offering a choice of versatile living areas
- Stylish gas kitchen with stainless appliances, plentiful storage and stone island bench
- Oversized master suite with walk-in robe and ensuite
- Generously proportioned bedrooms all with built-in wardrobes
- Main bathroom with separate bath
- Covered alfresco entertainment area, low maintenance backyard
- Internal laundry, ducted air conditioning and double drive-through remote garage