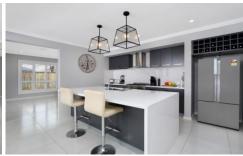

## 10 Wattleridge Crescent Kellyville NSW

- Near new family home showcases light-filled interiors of generous proportions
- Situated close to a host of amenities including local shops, cafes, schools and buses
- Bathed in an abundance of natural sunlight, neutral interiors
- Expansive layout offering a choice of versatile living areas
- Stylish gas kitchen with stainless appliances, plentiful storage and stone island bench
- Oversized master suite with walk-in robe and ensuite
- Generously proportioned bedrooms all with built-in wardrobes
- Main bathroom with separate bath
- Covered alfresco entertainment area, low maintenance backyard
- Internal laundry, ducted air conditioning and double drive-through remote garage