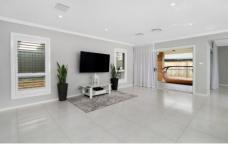

## 10 Wattleridge Crescent Kellyville NSW

- Near new family home showcases light-filled interiors of generous proportions
- Situated close to a host of amenities including local shops, cafes, schools and buses
- Bathed in an abundance of natural sunlight, neutral interiors
- Expansive layout offering a choice of versatile living areas
- Stylish gas kitchen with stainless appliances, plentiful storage and stone island bench
- Oversized master suite with walk-in robe and ensuite
- Generously proportioned bedrooms all with built-in wardrobes
- Main bathroom with separate bath
- Covered alfresco entertainment area, low maintenance backyard
- Internal laundry, ducted air conditioning and double drive-through remote garage