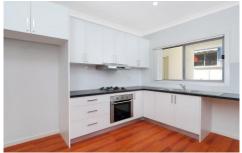

## **4A Lawson Street Ermington NSW**

- Fully renovated bathroom and internal laundry
- Well scaled bedrooms are appointed with built-in wardrobes
- Car space plus ample off street parking
- Spacious open plan layout with multiple living zones
- Low maintenance courtyard complete with easycare gardens
- Modern kitchen with gas appliances
- Conveniently located within walking distance to Ermington cafes, restaurants shops and multiple bus routes