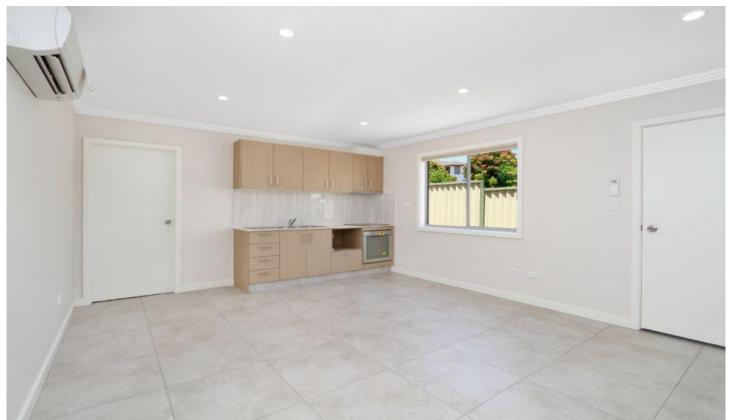

## 20B Elsinore Street Merrylands NSW

- Brand new with east facing orientation, providing an abundance of natural light throughout
- Combine living with tiles throughout
- Reverse cycle air conditioning
- Bedroom with built-ins
- Modern stone bench top kitchen with stainless steel appliances
- Luxurious bathroom with laundry space
- Located 800m to Merrylands train station, 600m Stockland Shopping Centre & 300m to Merrylands East Public