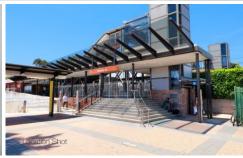

## 20B Elsinore Street Merrylands NSW

- Brand new with east facing orientation, providing an abundance of natural light throughout
- Combine living with tiles throughout
- Reverse cycle air conditioning
- Bedroom with built-ins
- Modern stone bench top kitchen with stainless steel appliances
- Luxurious bathroom with laundry space
- Located 800m to Merrylands train station, 600m Stockland Shopping Centre & 300m to Merrylands East Public