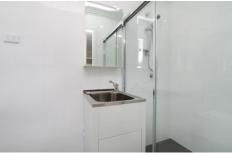

## 20B Elsinore Street Merrylands NSW

- Brand new with east facing orientation, providing an abundance of natural light throughout
- Combine living with tiles throughout
- Reverse cycle air conditioning
- Bedroom with built-ins
- Modern stone bench top kitchen with stainless steel appliances
- Luxurious bathroom with laundry space
- Located 800m to Merrylands train station, 600m Stockland Shopping Centre & 300m to Merrylands East Public