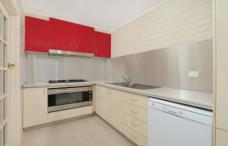

## 14A Tulong Avenue Oatlands NSW

- Oversized bedroom with walk in robe and ensuite
- Spacious open plan lounge and dining area
- Modern gas kitchen with stainless steel appliances and ample cupboard space
- Internal laundry plus second shower and toilet
- Undercover car space
- Low maintenance living with no yard maintenance
- Electricity, gas, water and wifi included
- Furnishing options available
- Located close to local cafes, transport, shops and UWS