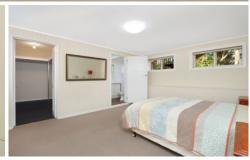

## 14A Tulong Avenue Oatlands NSW

- Oversized bedroom with walk in robe and ensuite
- Spacious open plan lounge and dining area
- Modern gas kitchen with stainless steel appliances and ample cupboard space
- Internal laundry plus second shower and toilet
- Undercover car space
- Low maintenance living with no yard maintenance
- Electricity, gas, water and wifi included
- Furnishing options available
- Located close to local cafes, transport, shops and UWS