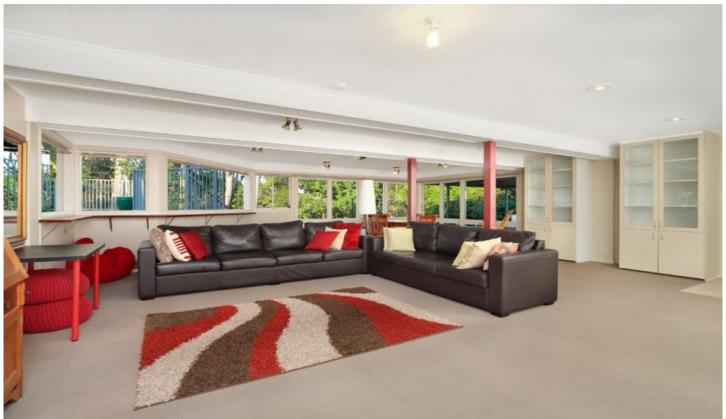

## 14A Tulong Avenue Oatlands NSW

- Oversized bedroom with walk in robe and ensuite
- Spacious open plan lounge and dining area
- Modern gas kitchen with stainless steel appliances and ample cupboard space
- Internal laundry plus second shower and toilet
- Undercover car space
- Low maintenance living with no yard maintenance
- Electricity, gas, water and wifi included
- Furnishing options available
- Located close to local cafes, transport, shops and UWS