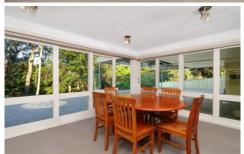

## 14A Tulong Avenue Oatlands NSW

- Oversized bedroom with walk in robe and ensuite
- Spacious open plan lounge and dining area
- Modern gas kitchen with stainless steel appliances and ample cupboard space
- Internal laundry plus second shower and toilet
- Undercover car space
- Low maintenance living with no yard maintenance
- Electricity, gas, water and wifi included
- Furnishing options available
- Located close to local cafes, transport, shops and UWS