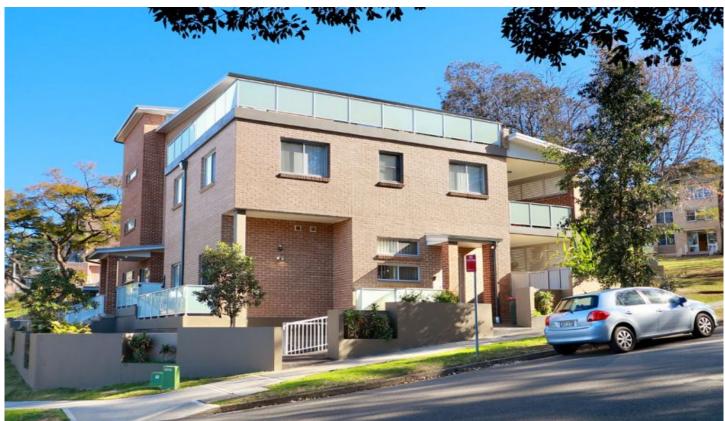

## 6/27 Manson Street Telopea NSW

- 2 generous bedrooms
- Modern bathroom with floor-to-ceiling tiles
- Spacious tiled living area, leading out to a large balcony
- Modern open plan kitchen with gas cooking and stainless steel appliances
- Reverse cycle air conditioning
- Internal Laundry
- Secure car space plus storage cage
- Located within close proximity to Telopea Train Station, shops and local schools-including Telopea Public School