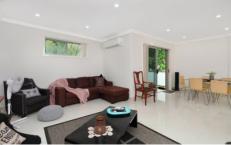

## 6/27 Manson Street Telopea NSW

- 2 generous bedrooms
- Modern bathroom with floor-to-ceiling tiles
- Spacious tiled living area, leading out to a large balcony
- Modern open plan kitchen with gas cooking and stainless steel appliances
- Reverse cycle air conditioning
- Internal Laundry
- Secure car space plus storage cage
- Located within close proximity to Telopea Train Station, shops and local schools-including Telopea Public School