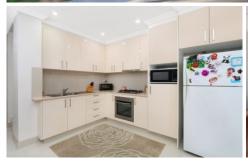

## 6/27 Manson Street Telopea NSW

- 2 generous bedrooms
- Modern bathroom with floor-to-ceiling tiles
- Spacious tiled living area, leading out to a large balcony
- Modern open plan kitchen with gas cooking and stainless steel appliances
- Reverse cycle air conditioning
- Internal Laundry
- Secure car space plus storage cage
- Located within close proximity to Telopea Train Station, shops and local schools-including Telopea Public School