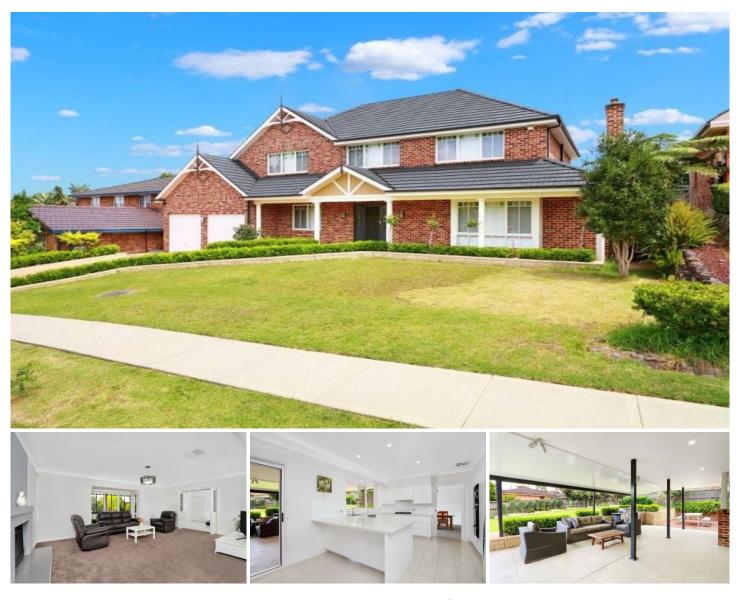

## 81 Gindurra Avenue Castle Hill NSW

- Five generous bedrooms, four with built-ins, mains with ensuite and walk-in-robe

- Three modern bathrooms with quality finishes
- Ducted air-conditioning throughout

- Internal access to double automatic garage with additional storage

- Landscaped gardens

- Modern kitchen with gas cooking, stainless appliances and stone bench tops

- Multiple spacious living areas, including a formal lounge and dining room with fireplace, separate rumpus room and informal dining area

- Large covered entertaining area overlooking the gardens, with a separate barbeque area

- Conveniently located within close proximity to Castle Towers, William Clarke College, shops and city buses

View : https://www.jt-property.com.au/lease/nsw/hills/ca stle-hill/residential/house/6197422