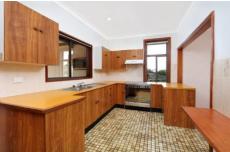

## 26 Saint Aidans Avenue Oatlands NSW

- Character three bedroom home with buillt-ins to all rooms
- Combined lounge and dining area plus large rear family room
- Two bathrooms
- Gas kitchen with ample cupboard space
- Tandem remote garage
- Internal laundry and polished floorboards
- Manicured front and rear yard with garden maintenance included
- Convenient location, only minutes walk to local schools, shops and transport