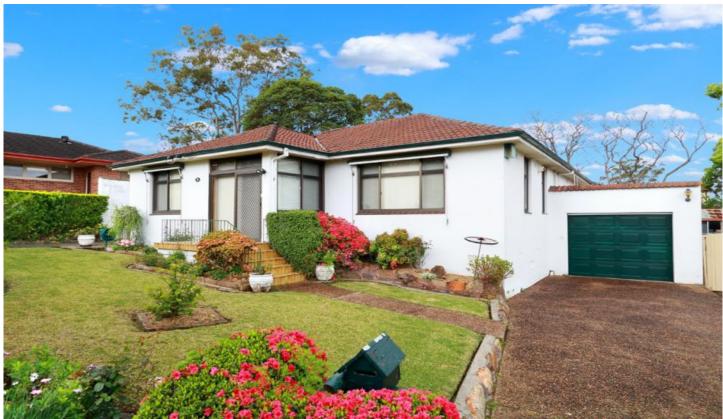

## 26 Saint Aidans Avenue Oatlands NSW

- Character three bedroom home with buillt-ins to all rooms
- Combined lounge and dining area plus large rear family room
- Two bathrooms
- Gas kitchen with ample cupboard space
- Tandem remote garage
- Internal laundry and polished floorboards
- Manicured front and rear yard with garden maintenance included
- Convenient location, only minutes walk to local schools, shops and transport