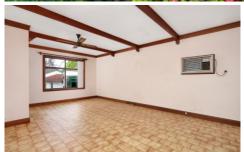

## 26 Saint Aidans Avenue Oatlands NSW

- Character three bedroom home with buillt-ins to all rooms
- Combined lounge and dining area plus large rear family room
- Two bathrooms
- Gas kitchen with ample cupboard space
- Tandem remote garage
- Internal laundry and polished floorboards
- Manicured front and rear yard with garden maintenance included
- Convenient location, only minutes walk to local schools, shops and transport