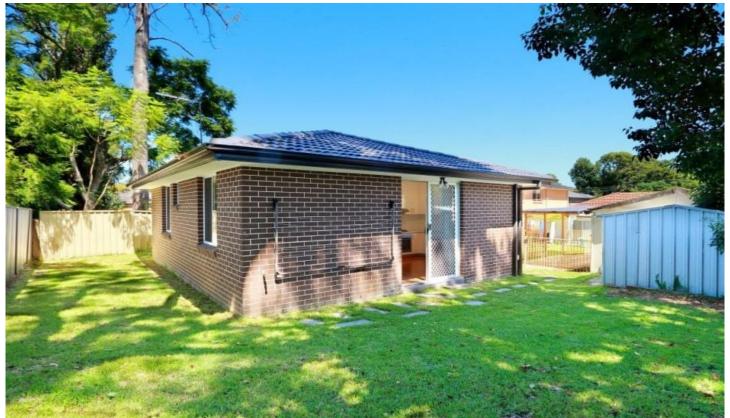

## 30A Federal Road West Ryde NSW

- Near new with east facing orientation, providing an abundance of natural light throughout
- Combine living with floorboards throughout
- Reverse cycle air conditioning
- Two generous bedrooms both with built-ins, master with ensuite
- Modern kitchen with stainless steel appliances & gas cooking
- Modern bathroom with laundry space
- Garage & Car Port
- Located 1Km to West Ryde shops, train station & close proximity to local primary schools