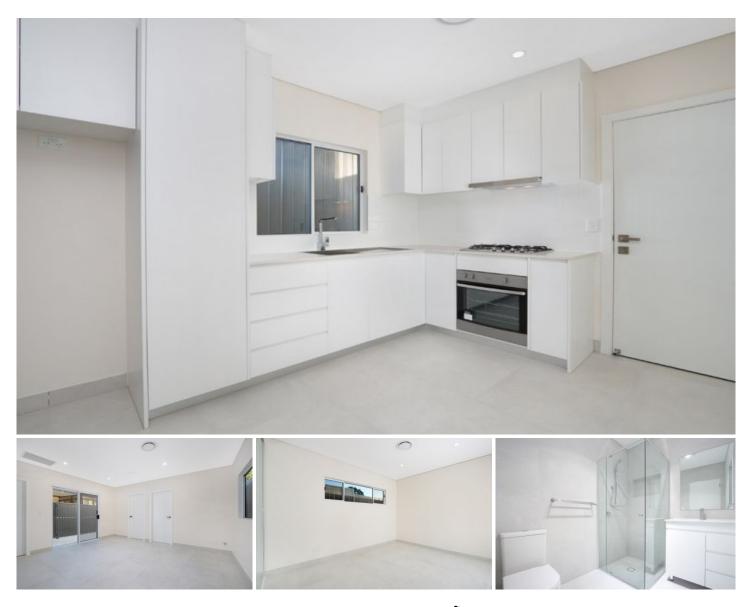

## 22A Grafton Street Greystanes NSW

- Newly constructed with east facing orientation, providing an abundance of natural light throughout

- Combined living with tiles throughout
- Ducted reverse cycle air conditioning throughout
- Three large bedrooms, all with built-ins
- Modern open plan stone bench top kitchen with stainless steel appliances and gas cooking
- Luxurious bathroom and internal laundry
- Single car space