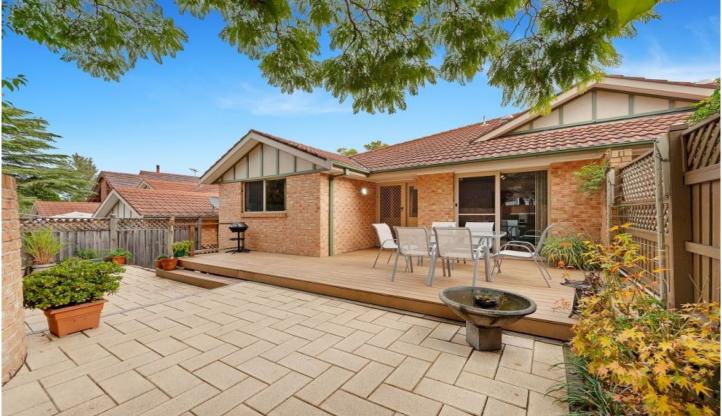

## 3/178-180 Marsden Road Dundas Valley NSW

- Separate lounge room opens to an expansive entertaining deck with pave courtyard area
- Separate dining room with floorboards & reverse cycle air conditioning
- Open plan granite kitchen equipped with stainless appliances
- Master with ensuite, private balcony & reverse cycle air conditioning
- All bedrooms with built-in wardrobes
- Main bathroom with separate shower recess, bathtub and  $\ensuremath{\text{w/c}}$
- Internal laundry
- Double lock-up garage with ample storage and internal access
- Low maintenance paved courtyard