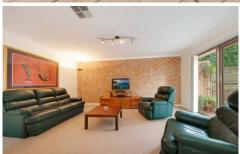

## 3/178-180 Marsden Road Dundas Valley NSW

- Separate lounge room opens to an expansive entertaining deck with pave courtyard area
- Separate dining room with floorboards & reverse cycle air conditioning
- Open plan granite kitchen equipped with stainless appliances
- Master with ensuite, private balcony & reverse cycle air conditioning
- All bedrooms with built-in wardrobes
- Main bathroom with separate shower recess, bathtub and  $\ensuremath{\text{w/c}}$
- Internal laundry
- Double lock-up garage with ample storage and internal access
- Low maintenance paved courtyard