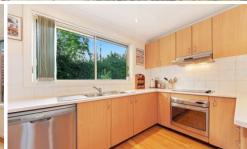

## 3/178-180 Marsden Road Dundas Valley NSW

- Separate lounge room opens to an expansive entertaining deck with pave courtyard area
- Separate dining room with floorboards & reverse cycle air conditioning
- Open plan granite kitchen equipped with stainless appliances
- Master with ensuite, private balcony & reverse cycle air conditioning
- All bedrooms with built-in wardrobes
- Main bathroom with separate shower recess, bathtub and  $\ensuremath{\text{w/c}}$
- Internal laundry
- Double lock-up garage with ample storage and internal access
- Low maintenance paved courtyard