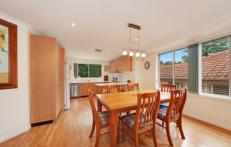

## 3/178-180 Marsden Road Dundas Valley NSW

- Separate lounge room opens to an expansive entertaining deck with pave courtyard area
- Separate dining room with floorboards & reverse cycle air conditioning
- Open plan granite kitchen equipped with stainless appliances
- Master with ensuite, private balcony & reverse cycle air conditioning
- All bedrooms with built-in wardrobes
- Main bathroom with separate shower recess, bathtub and  $\ensuremath{\text{w/c}}$
- Internal laundry
- Double lock-up garage with ample storage and internal access
- Low maintenance paved courtyard