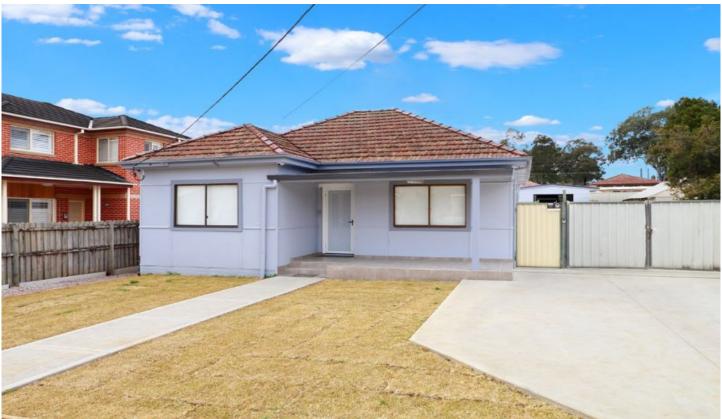

## 20 Elsinore Street Merrylands NSW

- Newly renovated with east facing orientation, providing an abundance of natural light throughout
- Separate living with tiles throughout
- Ducted reverse cycle air conditioning throughout
- Three large bedrooms, all with built-ins
- Modern stone bench top kitchen with stainless steel appliances and gas cooking
- Two luxurious bathrooms, with a separate toilet in the laundry
- Large outdoor under-cover entertaining area
- Single car space
- Located 800m to Merrylands train station, 600m Stockland Shopping Centre & 300m to Merrylands East Public