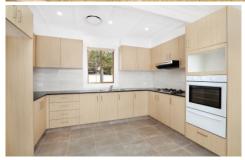

## 20 Elsinore Street Merrylands NSW

- Newly renovated with east facing orientation, providing an abundance of natural light throughout
- Separate living with tiles throughout
- Ducted reverse cycle air conditioning throughout
- Three large bedrooms, all with built-ins
- Modern stone bench top kitchen with stainless steel appliances and gas cooking
- Two luxurious bathrooms, with a separate toilet in the laundry
- Large outdoor under-cover entertaining area
- Single car space
- Located 800m to Merrylands train station, 600m Stockland Shopping Centre & 300m to Merrylands East Public