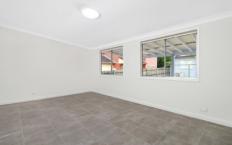

## 20 Elsinore Street Merrylands NSW

- Newly renovated with east facing orientation, providing an abundance of natural light throughout
- Separate living with tiles throughout
- Ducted reverse cycle air conditioning throughout
- Three large bedrooms, all with built-ins
- Modern stone bench top kitchen with stainless steel appliances and gas cooking
- Two luxurious bathrooms, with a separate toilet in the laundry
- Large outdoor under-cover entertaining area
- Single car space
- Located 800m to Merrylands train station, 600m Stockland Shopping Centre & 300m to Merrylands East Public