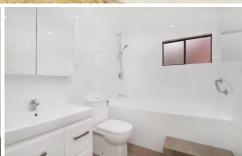

## 20 Elsinore Street Merrylands NSW

- Newly renovated with east facing orientation, providing an abundance of natural light throughout
- Separate living with tiles throughout
- Ducted reverse cycle air conditioning throughout
- Three large bedrooms, all with built-ins
- Modern stone bench top kitchen with stainless steel appliances and gas cooking
- Two luxurious bathrooms, with a separate toilet in the laundry
- Large outdoor under-cover entertaining area
- Single car space
- Located 800m to Merrylands train station, 600m Stockland Shopping Centre & 300m to Merrylands East Public