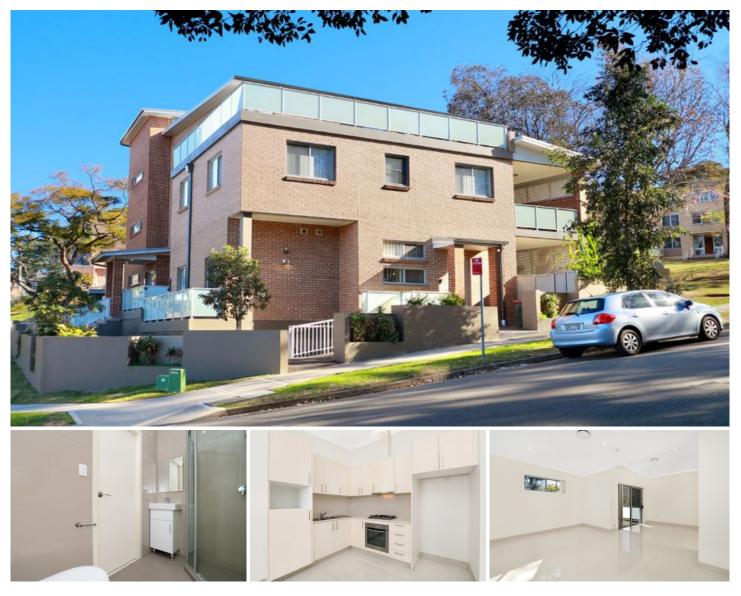

## 8/27 Manson Street Telopea NSW

- 2 generous bedrooms
- Modern bathroom with floor-to-ceiling tiles

Spacious tiled living area, leading out to a large balcony
Modern open plan kitchen with gas cooking and stainless

- steel appliances
- Ducted reverse cycle air conditioning throughout
- Internal Laundry
- Secure car space plus storage cage

- Located within close proximity to Telopea Train Station, shops and local schools-including Telopea Public School

2 🎮 1 🚔 1 🚘

**View :** https://www.jt-property.com.au/lease/nsw/parram atta/telopea/residential/apartment/6197408

John Tan 0410 537 138

Disclaimer: All information contained herein is gathered from sources we believe to be reliable. However, we