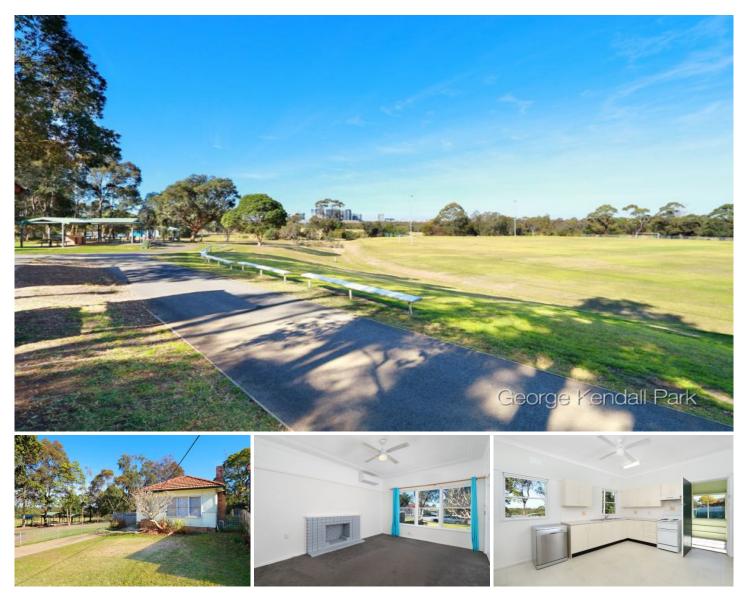

## **78 Trumble Avenue Ermington NSW**

- Two generous bedrooms

- Well-maintained eat in kitchen
- Neatly presented bathroom with separate toilet
- Separate lounge with reverse cycle air conditioning

- Fully fenced, low maintenance rear yard with a large 3x3m shed

- Internal laundry with ample storage
- Conveniently located within 1km from Ermington shops,
- 150m to bus stop & 300m to Rydalmere East Public School

View : https://www.jt-property.com.au/lease/nsw/parram atta/ermington/residential/house/6197406