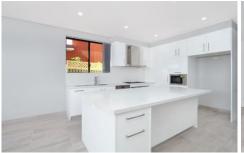

## **8A Paul Street Dundas NSW**

- 5 spacious bedrooms; all with built-in wardrobes master suite with ensuite, private balcony and walk in wardrobe
- Expansive light-filled layout with spacious living and dining areas
- Large gourmet kitchen with premium stone bench tops and gas stainless steel appliances
- Generous covered Alfresco area overlooking landscaped yard with speaker system and built in BBQ
- Sleek open plan design enjoys a seamless outdoor transition
- Reverse cycle, individually controlled, ducted air throughout plus security alarm
- 3 Bathrooms with a 4th w/c and an additional study/5th bedroom downstairs
- Internal access from secure automated garage plus driveway parking with remote electric gate
- High ceilings throughout creating a sense of space &