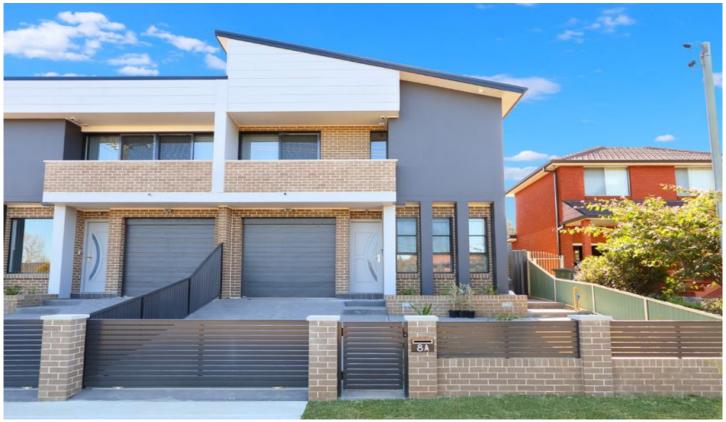

## **8A Paul Street Dundas NSW**

- 5 spacious bedrooms; all with built-in wardrobes master suite with ensuite, private balcony and walk in wardrobe
- Expansive light-filled layout with spacious living and dining areas
- Large gourmet kitchen with premium stone bench tops and gas stainless steel appliances
- Generous covered Alfresco area overlooking landscaped yard with speaker system and built in BBQ
- Sleek open plan design enjoys a seamless outdoor transition
- Reverse cycle, individually controlled, ducted air throughout plus security alarm
- 3 Bathrooms with a 4th w/c and an additional study/5th bedroom downstairs
- Internal access from secure automated garage plus driveway parking with remote electric gate
- High ceilings throughout creating a sense of space &

5 🗀 3 🔓 2 🖨

**View**: https://www.jt-property.com.au/lease/nsw/parram atta/dundas/residential/semi-detached/6197405

Vanessa Elias 0434 341 755