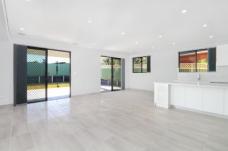

## **8A Paul Street Dundas NSW**

- 5 spacious bedrooms; all with built-in wardrobes master suite with ensuite, private balcony and walk in wardrobe
- Expansive light-filled layout with spacious living and dining areas
- Large gourmet kitchen with premium stone bench tops and gas stainless steel appliances
- Generous covered Alfresco area overlooking landscaped yard with speaker system and built in BBQ
- Sleek open plan design enjoys a seamless outdoor transition
- Reverse cycle, individually controlled, ducted air throughout plus security alarm
- 3 Bathrooms with a 4th w/c and an additional study/5th bedroom downstairs
- Internal access from secure automated garage plus driveway parking with remote electric gate
- High ceilings throughout creating a sense of space &