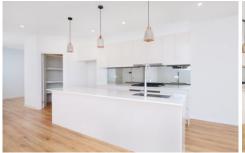

## 91 Spurway Street Ermington NSW

- 5 spacious bedrooms; 4 with built-in wardrobes master suite with ensuite and private balcony
- Expansive light-filled layout with spacious living and dining areas
- Large gourmet kitchen with premium stone bench tops, stainless appliances & walk-in pantry
- Covered Alfresco area overlooking landscaped yard
- Sleek open plan design enjoys a seamless outdoor transition
- Reverse cycle ducted air throughout, LED lighting
- 3 Bathrooms with downstairs fifth bedroom & study alcove
- Internal access from secure automated garage plus secured driveway parking
- High ceilings throughout creating a sense of space openness & grandeur
- Located in a peaceful family-friendly neighbourhood
- Close proximity to shops, schools and transport