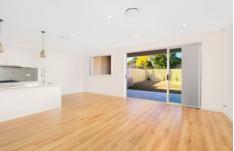

## 91 Spurway Street Ermington NSW

- 5 spacious bedrooms; 4 with built-in wardrobes master suite with ensuite and private balcony
- Expansive light-filled layout with spacious living and dining areas
- Large gourmet kitchen with premium stone bench tops, stainless appliances & walk-in pantry
- Covered Alfresco area overlooking landscaped yard
- Sleek open plan design enjoys a seamless outdoor transition
- Reverse cycle ducted air throughout, LED lighting
- 3 Bathrooms with downstairs fifth bedroom & study alcove
- Internal access from secure automated garage plus secured driveway parking
- High ceilings throughout creating a sense of space openness & grandeur
- Located in a peaceful family-friendly neighbourhood
- Close proximity to shops, schools and transport