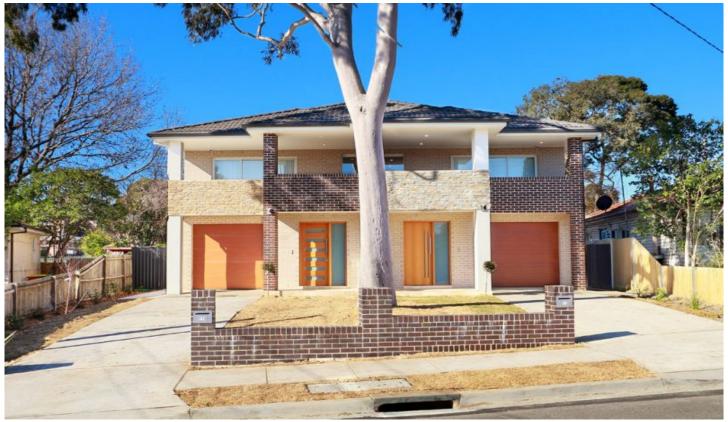

## 91 Spurway Street Ermington NSW

- 5 spacious bedrooms; 4 with built-in wardrobes master suite with ensuite and private balcony
- Expansive light-filled layout with spacious living and dining areas
- Large gourmet kitchen with premium stone bench tops, stainless appliances & walk-in pantry
- Covered Alfresco area overlooking landscaped yard
- Sleek open plan design enjoys a seamless outdoor transition
- Reverse cycle ducted air throughout, LED lighting
- 3 Bathrooms with downstairs fifth bedroom & study alcove
- Internal access from secure automated garage plus secured driveway parking
- High ceilings throughout creating a sense of space openness & grandeur
- Located in a peaceful family-friendly neighbourhood
- Close proximity to shops, schools and transport

5 🗀 3 🔓 2 🖨

**View :** https://www.jt-property.com.au/lease/nsw/parram atta/ermington/residential/house/6197404

John Tan 0410 537 138