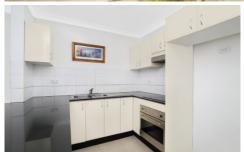

## 3/12-16 Prospect Street Rosehill NSW

- Generous bedroom with built-ins and access to private outdoor area
- Separate study
- Combined, spacious living area leading out to a large, undercover terrace
- Large kitchen with stainless steel appliances
- Internal laundry
- Modern full-size bathroom
- Secure complex and an oversized single lock-up garage
- Sun-filled interiors
- Conveniently placed within minutes to Rosehill racecourse, shops and Rosehill Train Station