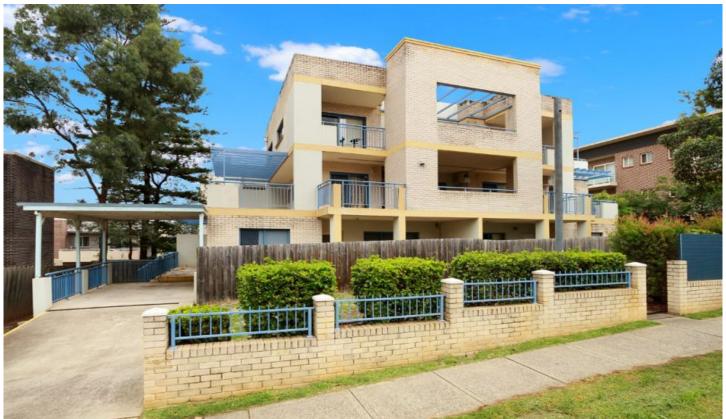

## 3/12-16 Prospect Street Rosehill NSW

- Generous bedroom with built-ins and access to private outdoor area
- Separate study
- Combined, spacious living area leading out to a large, undercover terrace
- Large kitchen with stainless steel appliances
- Internal laundry
- Modern full-size bathroom
- Secure complex and an oversized single lock-up garage
- Sun-filled interiors
- Conveniently placed within minutes to Rosehill racecourse, shops and Rosehill Train Station