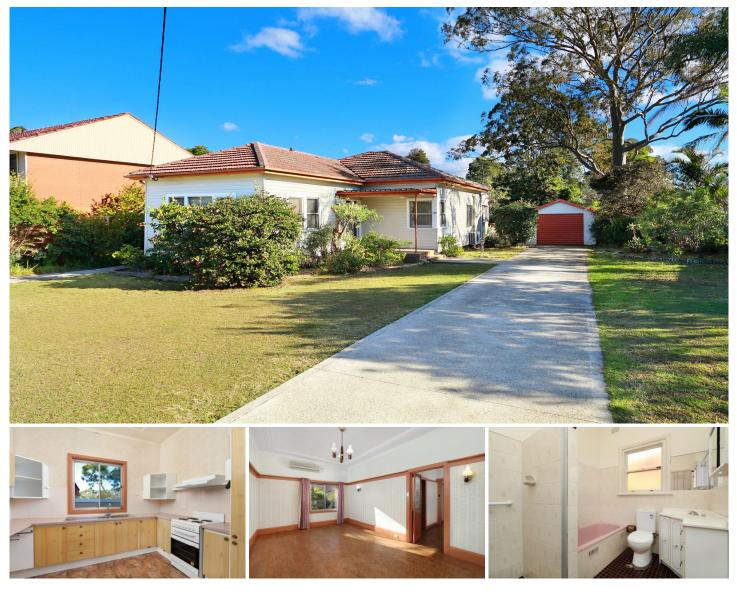

## **25 Cowells Lane Ermington NSW**

- Ideal family home with three good sized bedrooms
- Functional kitchen with ample cupboard space
- Combined lounge and dining plus additional sunroom
- Rear undercover deck plus large yard
- Single lock up garage plus carport
- Convenient, central location with bus stop at your door