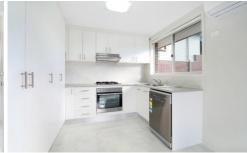

## 30A Edinburgh Avenue Carlingford NSW

- Brand new family home with quality interiors
- Two generous bedrooms both with built-ins
- Well-appointed bathroom with modern finishes
- Open-plan layout with high ceilings and neutral tones
- An abundance of natural light throughout
- Modern kitchen with stainless steel appliances
- Reverse-cycle air-conditioning
- 100m to Carlingford West public, 300m to Cumberland high school and close proximity to local shops