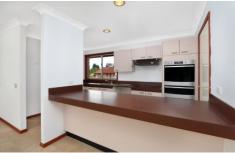

## 5 Tripoli Avenue Carlingford NSW

- Four bedrooms, main with en-suite and walk in robe
- Generous galley style kitchen with ample cupboard space
- Large living room and separate meals area
- Main three-way bathroom
- Internal laundry
- Large rear yard with single lock up garage
- Garden Maintenance included
- Located within walking distance to St Gerards Primary School, Roselea Public School, local shops, transport and amenities