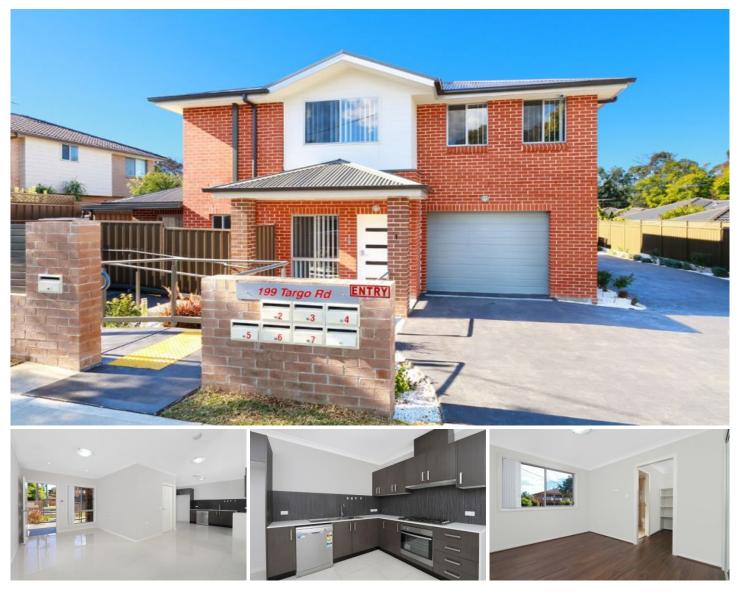

## 1/199 Targo Road Girraween NSW

- Master bedroom featuring an ensuite and walk-in-robe

- Immaculate double-sized bedrooms with built-in wardrobes

- Lock-up garage with internal access to house

- Modern CaesarStone kitchen features stainless steel appliances

- Tiled open plan living and dining with easy outdoor flow

- Low maintenance courtyard complete with easycare gardens

Premium locale within walking distance to all amenities
Ducted air-conditioning

- East facing orientation provides an abundance of light throughout

- High quality bathroom appointments including free-standing bath

**View :** https://www.jt-property.com.au/lease/nsw/parram atta/girraween/residential/townhouse/6197381

John Tan 0410 537 138