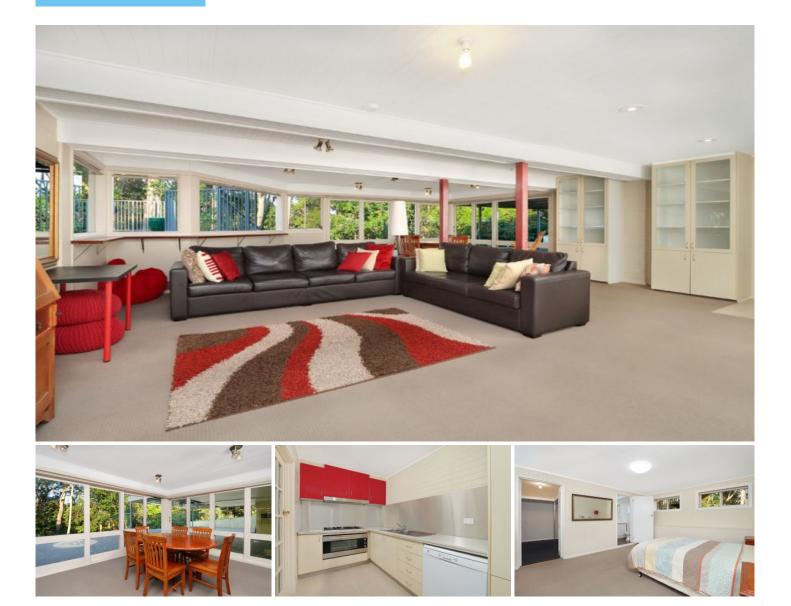

## 14A Tulong Avenue Oatlands NSW

- Oversized bedroom with walk in robe and ensuite
- Spacious open plan lounge and dining area
- Modern gas kitchen with stainless steel appliances and ample cupboard space
- Internal laundry plus second shower and toilet
- Undercover car space
- Low maintenance living with no yard maintenance
- Electricity, gas, water and wifi included
- Furnishing options available
- Located close to local cafes, transport, shops and UWS