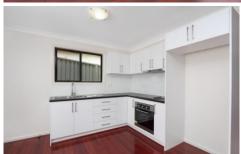

## 66A Marshall Road Carlingford NSW

- Near-new family home with quality interiors
- Two generous bedrooms both with built-ins
- Well-appointed bathroom with modern finishes
- Open-plan layout with high ceilings and neutral tones
- Abundance of natural light throughout
- Modern kitchen with stainless steel appliances
- Reverse-cycle air-conditioning
- Conveniently located within close proximity to Carlingford train station, buses, shops and local reserves