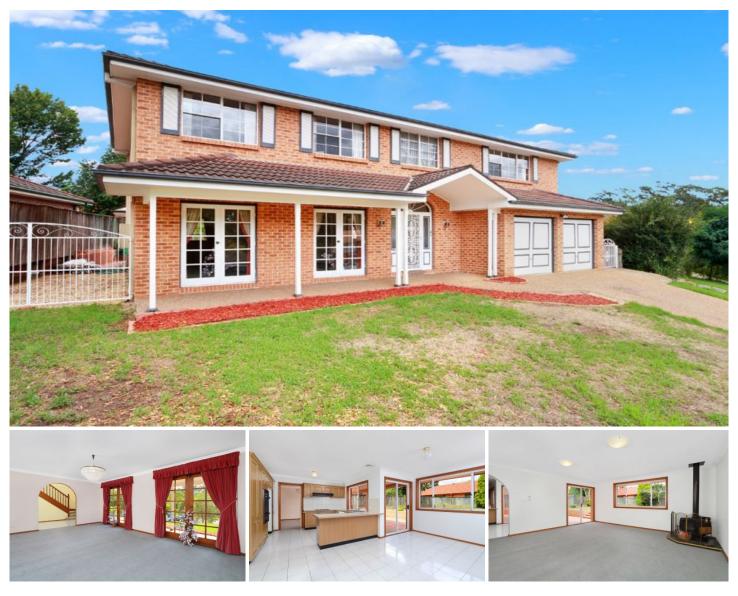

## 26 Longworth Crescent Castle Hill NSW

- Five spacious bedrooms, four with built ins
- Main with en-suite
- Open plan kitchen with dishwasher
- Separate lounge, dining and meals area
- Large rear family room with fireplace and Air Conditioning
- Ample storage throughout
- Double garage with internal access
- Low maintenance level rear yard

- Ideally situated within walking distance to local schools, transport and Oakhill village shops

5 🛤 3 🚔 2 🚘

View : https://www.jt-property.com.au/lease/nsw/hills/ca stle-hill/residential/house/6197371

Vanessa Elias 0434 341 755