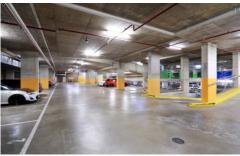

## 14/2A Brown Street Ashfield NSW

- Approx 60 Sqm
- Basement parking for car spaces
- Three hour free public parking
- Ideal for retail/office/medical consulting suite (STCA)
- Excellent location opposite Ashfield train station, close to Ashfield mall, retail strip, restaurants and cafes
- Other businesses currently occupying are gym, cafe, medical centre, government employment services
- Open plan with ducted air conditioning
- Ready to occupy