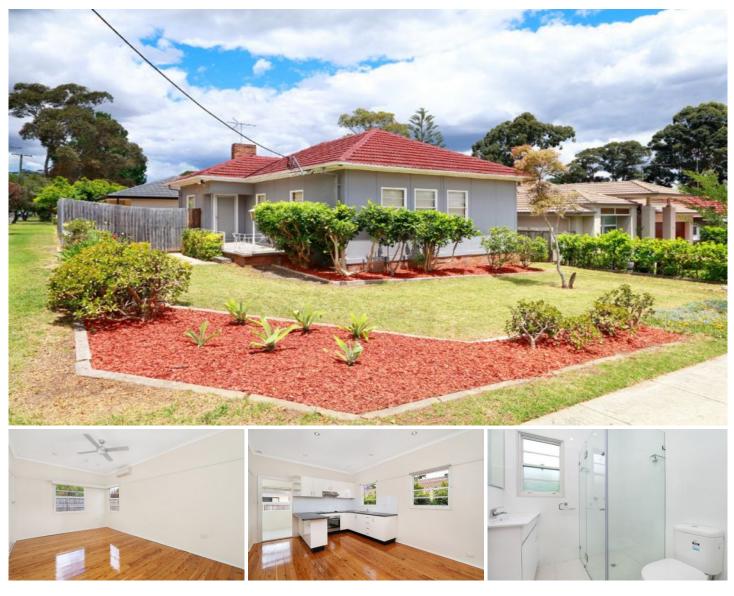

## 46 Stevens Street Ermington NSW

- Three generous bedrooms, built-ins in main
- Modern kitchen with brand new appliances
- Updated bathroom with neutral tones and additional w/c
- Quality floorboards throughout
- Open plan living with separate lounge and dining area
  Leveled rear yard with landscaped gardens
- Internal laundry with ample storage

- Conveniently placed within close proximity to Ermington Shopping Centre, public transport and multiple schools, including Ermington West Public and Rydalmere East Public

View : https://www.jt-property.com.au/lease/nsw/parram atta/ermington/residential/house/6197366