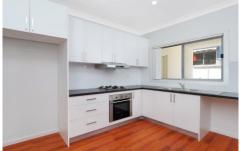

## **4A Lawson Street Ermington NSW**

- Fully renovated bathroom and internal laundry
- Well scaled bedrooms are appointed with built-in wardrobes
- Car space plus ample off street parking
- Spacious open plan layout with multiple living zones
- Low maintenance courtyard complete with easycare gardens
- Modern kitchen with gas appliances
- Conveniently located within walking distance to Ermington cafes, restaurants shops and multiple bus routes